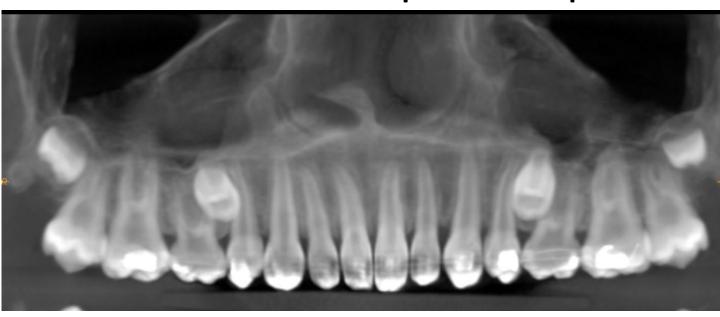

r. Jack DeGruchy, DDS, FAGD



Better Imaging, Better Results. Call CDI today!



# **3D Rendering Full Volume 17x13.5**



Better Imaging, Better Results. Call CDI today!



#### Maxillofacial/sinus modes



Facial 17 x 13.5 cm 300 μm – 20s

Sinus 17 x 11 cm 250 µm – 12s

Jaw modes



Dual jaw 10 x 10 cm 180 µm – 12s

Single jaw 10 x 5 cm 180 µm – 12s

Dual jaw 8 x 8 cm 200 µm – 20s

#### TMJ modes



Unilateral TMJ 8 x 8 cm 200 µm – 20s

Bilateral TMJ 17 x 6 cm 180 µm – 12s

#### Focused-field modes



Incisive 5 x 5 cm 90 µm - 12 or 20s

Molar 5 x 5 cm 90 µm - 12 or 20s

Premolar 5 x 5 cm 90 µm - 12 or 20s

Better Imaging, Better Results. Call CDI today!



# 10x5 Maxillary or Mandibular Arch For Impacted Wisdom Teeth and Supernumeraries





## **Wisdom Teeth and Impacted Bicuspids**



Generated Pan View 10x5 Maxillary



## **Impacted Wisdom Teeth with Nerve Tracing**



Generated Pan View 10x5 Mandibular

**Better Imaging, Better Results. Call CDI today!** 





cross section slices 1 - 6 tooth #38





cross section slice 4 - 10 tooth #48





Impaction with Nerve Tracing Sagittal View





Impaction Axial View and Coronal View





Impacted # 2.3 with selected views



Impacted #2.3 with measurements







Better Imaging, Better Results. Call CDI today!