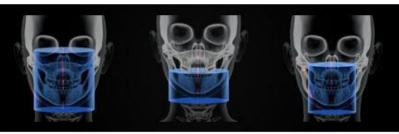

#### Maxillofacial/sinus modes

Facial 17 x 13.5 cm 300 μm – 20s

Sinus 17 x 11 cm 250 µm – 12s

Jaw modes

Dual jaw 10 x 10 cm 180 µm – 12s

Single jaw 10 x 5 cm 180 µm – 12s

Dual jaw 8 x 8 cm 200 µm – 20s