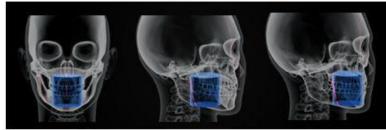

#### Focused-field modes

Incisive 5 x 5 cm 90 µm - 12 or 20s

Molar 5 x 5 cm 90 µm - 12 or 20s

Premolar 5 x 5 cm 90 µm - 12 or 20s

Better Imaging, Better Results. Call CDI today!