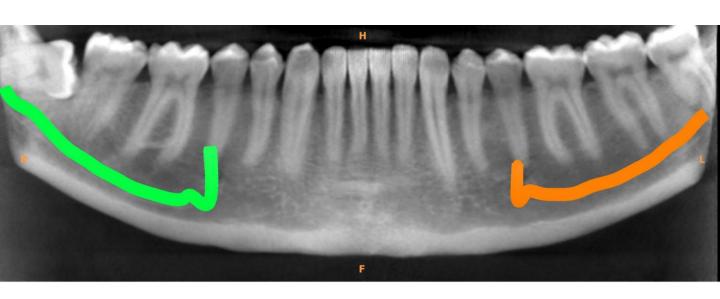

## **Impacted Wisdom Teeth with Nerve Tracing**

Generated Pan View 10x5 Mandibular

**Better Imaging, Better Results. Call CDI today!** 

cross section slices 1 - 6 tooth #38

cross section slice 4 - 10 tooth #48