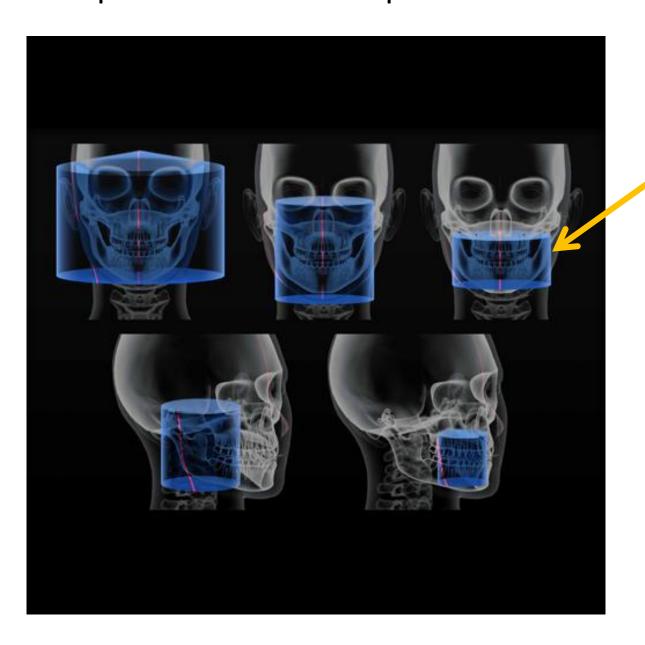

# **3D Rendering Full Volume 17x13.5**

Better Imaging, Better Results. Call CDI today!

#### Maxillofacial/sinus modes

Facial 17 x 13.5 cm 300 μm – 20s

Sinus 17 x 11 cm 250 µm – 12s

Jaw modes

Dual jaw 10 x 10 cm 180 µm – 12s

Single jaw 10 x 5 cm 180 µm – 12s

Dual jaw 8 x 8 cm 200 µm – 20s