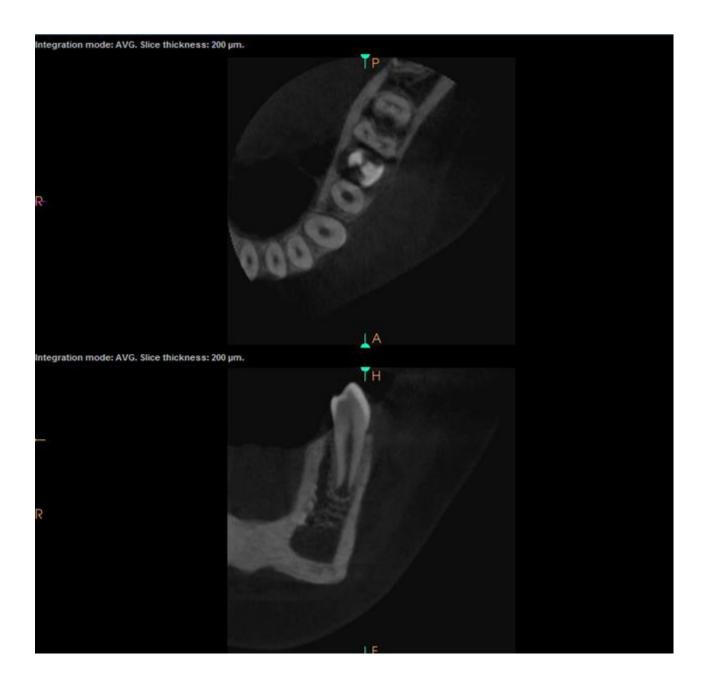

Impaction with Nerve Tracing Sagittal View

Impaction Axial View and Coronal View

Impacted # 2.3 with selected views

Impacted #2.3 with measurements

Better Imaging, Better Results. Call CDI today!