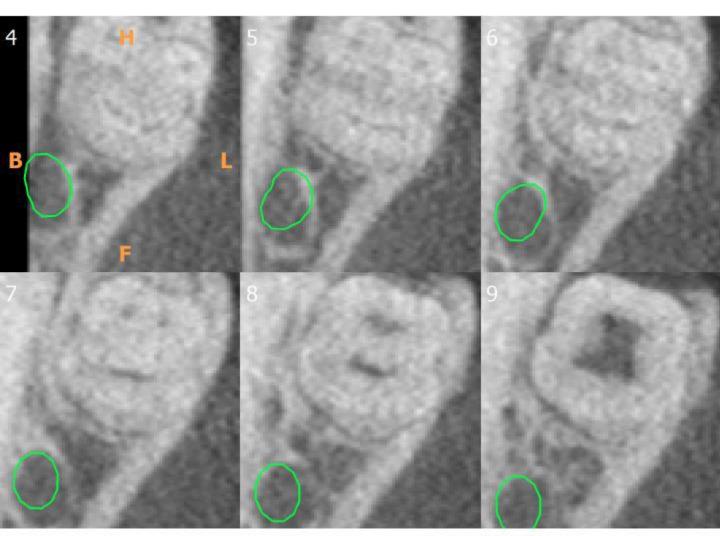

Impaction with Nerve Tracing Sagittal View

Impaction Axial View and Coronal View

Impacted # 2.3 with selected views

Impacted #2.3 with measurements

Better Imaging, Better Results. Call CDI today!