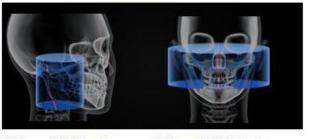

#### TMJ modes

Unilateral TMJ 8 x 8 cm 200 µm – 20s

Bilateral TMJ 17 x 6 cm 180 µm – 12s