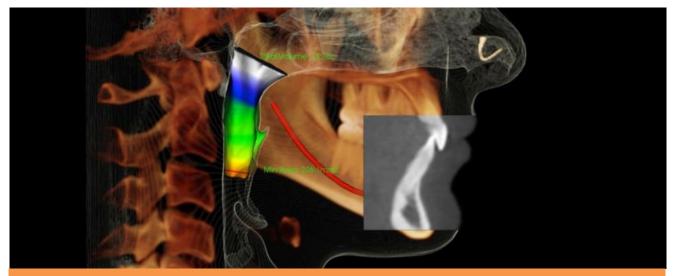

## **Impacted Wisdom Teeth with Nerve Tracing**

Generated Pan View 10x5 Mandibular

**Better Imaging, Better Results. Call CDI today!** 

cross section slices 1 - 6 tooth #38

cross section slice 4 - 10 tooth #48

Impaction with Nerve Tracing Sagittal View

Impaction Axial View and Coronal View

Impacted # 2.3 with selected views

Impacted #2.3 with measurements

Better Imaging, Better Results. Call CDI today!