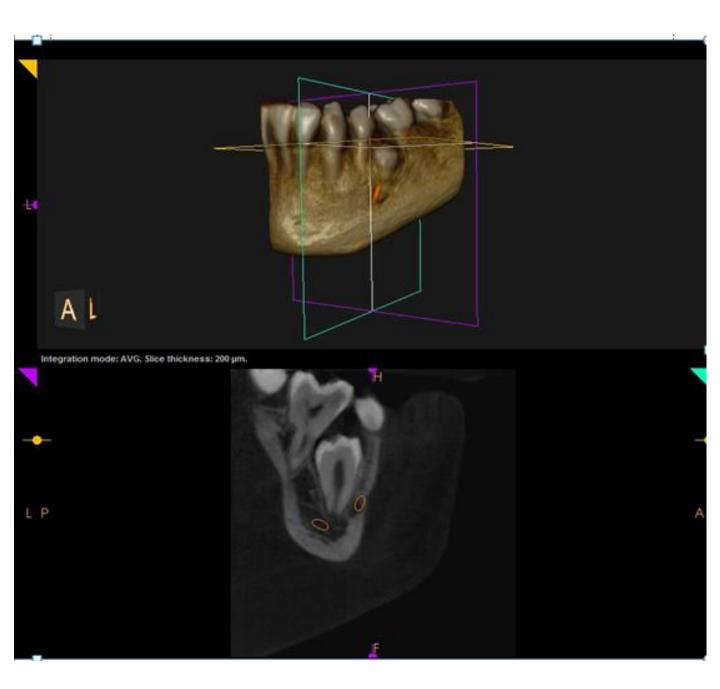

## **Impacted Wisdom Teeth with Nerve Tracing**

Generated Pan View 10x5 Mandibular

**Better Imaging, Better Results. Call CDI today!** 

cross section slices 1 - 6 tooth #38

cross section slice 4 - 10 tooth #48