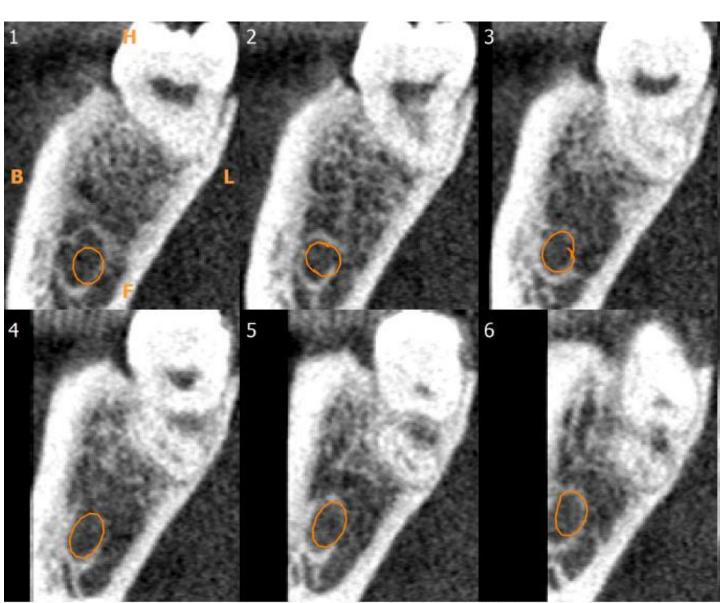

## **Impacted Wisdom Teeth with Nerve Tracing**

Generated Pan View 10x5 Mandibular

**Better Imaging, Better Results. Call CDI today!** 

cross section slices 1 - 6 tooth #38

cross section slice 4 - 10 tooth #48